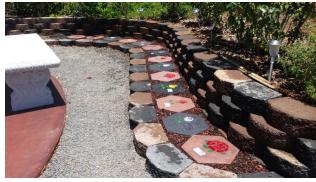

## Rose Garden Pavers

Commemorate an individual's life, show appreciation, recognize achievement, or just pledge your support for the UGC Rose Garden with a custom-made paver to benefit the continued development and maintenance of the garden. Pavers will make a meaningful statement to the thousands of visitors who will visit the garden in the coming years.