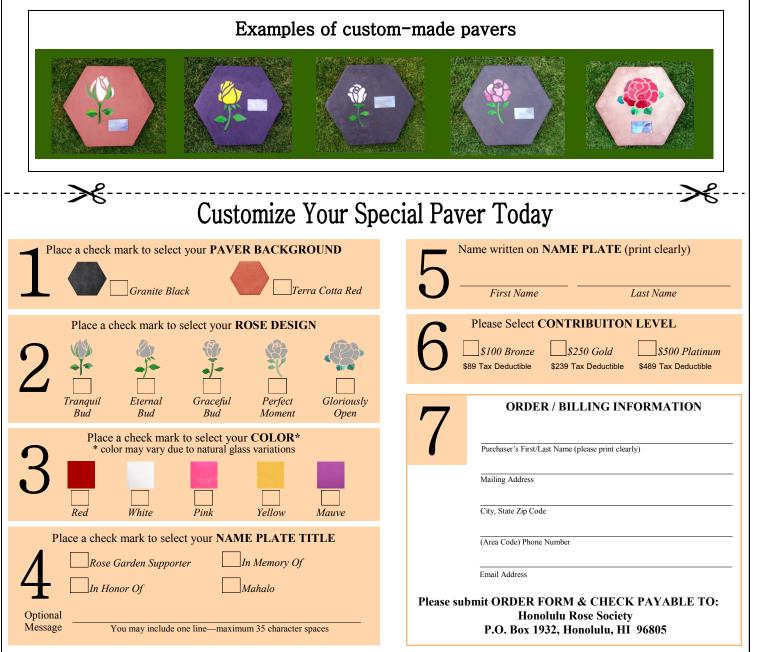

## Rose Garden Pavers

Commemorate an individual's life, show appreciation, recognize achievement, or just pledge your support for the UGC Rose Garden with a custom-made paver to benefit the continued development and maintenance of the garden. Pavers will make a meaningful statement to the thousands of visitors who will visit the garden in the coming years.

Sponsorship levels range from Bronze at \$100, Gold at \$250, or Platinum at \$500. A portion of your purchase will be tax-deductible and a letter will be sent to you after your purchase. To order, please complete the form below.